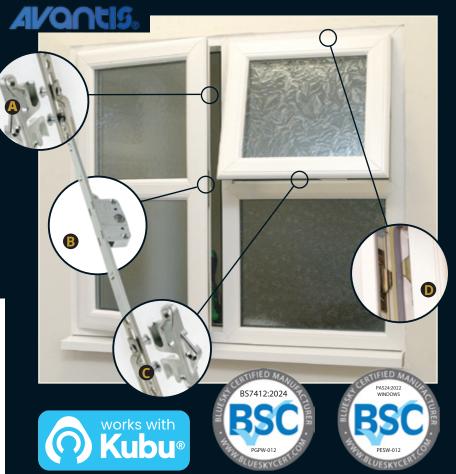

### Kömmerling Windows

All 'Choices' Kömmerling windows will be supplied with high specification locking.

#### Standard Specification:

- A High strength steel mushrooms
- B Locking designed for optimal security and compression, 7-11 locking points per sash
- Die cast keep to retain locking mushrooms and provide night vent facility

#### Optional upgrade to PAS 24:

Hinge protectors

### Upgrade to PAS 24 Secured by Design\*

Easy and Inexpensive

Secured by Design can sometimes require one laminate skin, this decision is made by the client and the police advisor.