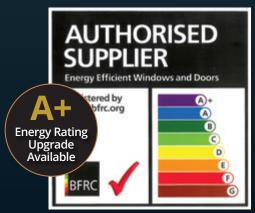

## A+ Energy Rated Window with Low 'U' Values

#### **Energy Ratings**

'Choices' windows are 'A' Energy Rated as standard where applicable

Energy Ratings - Calculation based on 'U' Value, air leakage and solar gain