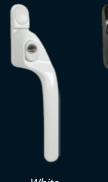

www.

# 

**© 01403 711936 01293 543513** 

**SHOW COMPLEX Opening times:** Mon -Sat: 10am — 4pm, Sun: 11.30am — 3.30pm Old Barn Garden Centre, Worthing Road Dial Post, Horsham, West Sussex RH13 8NR







## Window Hardware Options

### Standard range



White Black

## Standard range upgrade



Hardex Gold

Hardex Chrome

Hardex Bronze

Hardex Satin

Hardex Graphite

**Antique** Black

## **Cranked range**



White



Black



Gold



Hardex Chrome



Hardex **Bronze** 



Hardex Satin



Hardex Graphite



Antique Black

## **Trickle vents**

2500EA trickle vents 5000EA trickle vents

#### Concealed vents are available as:

White/Cream/Black/Dark Grey/Painswick/Chartwell

Other colours (Not as concealed): Brown/Caramel options available. Rosewood/Golden Oak/Irish Oak foiled vents also available (Folied vents 5000EA only)



## Window Hardware Options

### **Elegance range** Available as Monkey Tail or Tear Drop in colours shown below



## **Functional and Dummy Stays**



## Concealed trickle vent cover/head drip

Suitable for fitting to any 'Choices' PVCU or Aluminium product.



**CONSERVATORIES, DOORS & WINDOWS** 



© 01403 711936 © 01293 543513