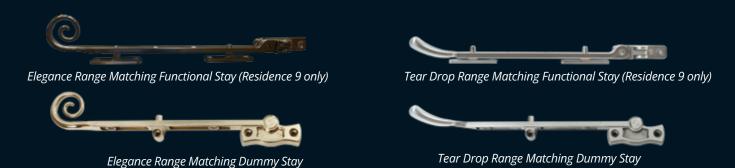

RH13 8NR







## Window Hardware Options

### Standard range



White Black

## Standard range upgrade



Hardex Gold

Hardex Chrome

Hardex Bronze

Hardex Satin

Hardex Graphite

**Antique** Black

## **Cranked range**



White



Black



Gold



Hardex Chrome



Hardex **Bronze** 



Hardex Satin



Hardex Graphite



Antique Black

## **Trickle vents**

2500EA trickle vents 5000EA trickle vents

#### Concealed vents are available as:

White/Cream/Black/Dark Grey/Painswick/Chartwell

Other colours (Not as concealed): Brown/Caramel options available. Rosewood/Golden Oak/Irish Oak foiled vents also available (Folied vents 5000EA only)



## Window Hardware Options

### **Elegance range** Available as Monkey Tail or Tear Drop in colours shown below



## **Functional and Dummy Stays**



## Concealed trickle vent cover/head drip

Suitable for fitting to any 'Choices' PVCU or Aluminium product.



**CONSERVATORIES, DOORS & WINDOWS** 



© 01403 711936 © 01293 543513