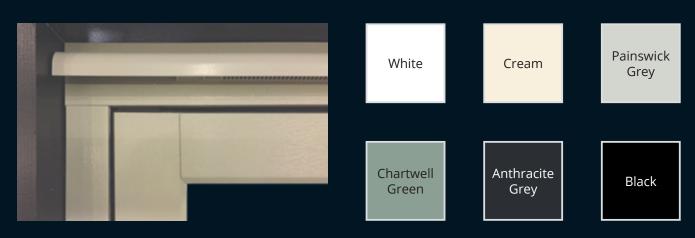

#### Concealed vents are available as:

White/Cream/Black/Dark Grey/Painswick/Chartwell

Other colours (Not as concealed): Brown/Caramel options available. Rosewood/Golden Oak/Irish Oak foiled vents also available (Folied vents 5000EA only)

## Concealed trickle vent cover/head drip

Suitable for fitting to any 'Choices' PVCU or Aluminium product.

**CONSERVATORIES, DOORS & WINDOWS** 

© 01403 711936 © 01293 543513