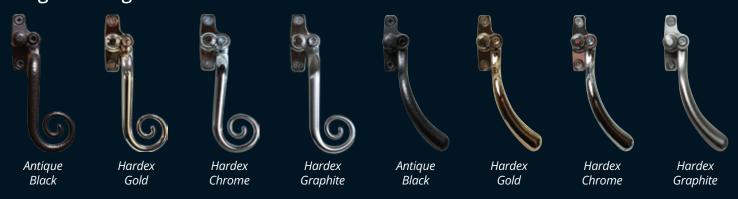

### **Elegance range** Available as Monkey Tail or Tear Drop in colours shown below