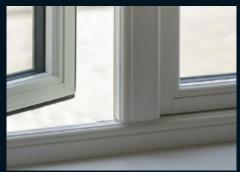

Standard - Fully mechanically jointed Option - Welded sash (Mech outer frame)

20mm Astragal and 60mm Transom bar upgrade

Flush external finishes with equal sightline and external transom bar upgrade

Residence9 has a traditional, decorative, internal finish