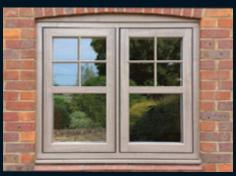

# Residence 9

Residence 9 'Alternative to Timber' range is specifically designed to replicate 19th century timber windows and doors. With a flush external casement design and a decorative internal finish they are ideal when replacing 100mm traditional timber windows. A choice of styling options make them suitable for period and modern properties. Supplied Timberwelded as standard.

Standard - Fully mechanically jointed Option - Welded sash (Mech outer frame)

20mm Astragal and 60mm Transom bar upgrade

Flush external finishes with equal sightline and external transom bar upgrade

Residence9 has a traditional, decorative, internal finish