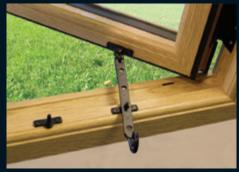

Dual foil upgrades. Foiled through the rebate as standard

100mm outer frame for 28mm double glazing or 44mm triple glazing

Dummy or functional stays upgrade

Dummy or functional butt hinges upgrade

55mm Radlington cill option