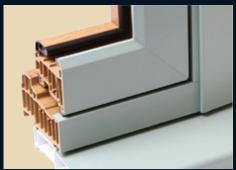

Dual foil upgrades. Foiled through the rebate as standard

100mm outer frame for 28mm double glazing or 44mm triple glazing

Dummy or functional stays upgrade

Dummy or functional butt hinges upgrade

55mm Radlington cill option