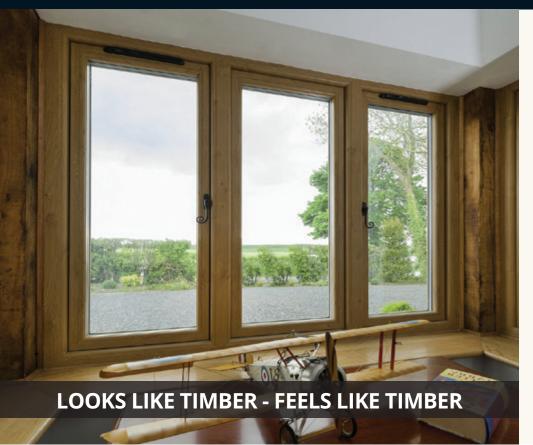

from the 'Alternative to Timber' Collection

# Residence 9

Residence 9 'Alternative to Timber' range is specifically designed to replicate 19th century timber windows and doors. With a flush external casement design and a decorative internal finish they are ideal when replacing 100mm traditional timber windows. A choice of styling options make them suitable for period and modern properties. Supplied Timberwelded as standard.