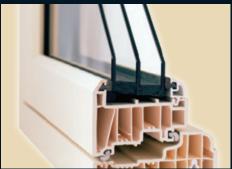

Dual foil upgrades. Foiled through the rebate as standard

100mm outer frame for 28mm double glazing or 44mm triple glazing

Dummy or functional stays upgrade

Dummy or functional butt hinges upgrade

55mm Radlington cill option