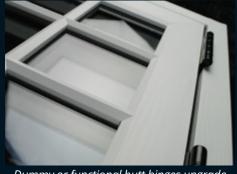

Dual foil upgrades. Foiled through the rebate as standard

100mm outer frame for 28mm double glazing or 44mm triple glazing

Dummy or functional stays upgrade

Dummy or functional butt hinges upgrade

55mm Radlington cill option