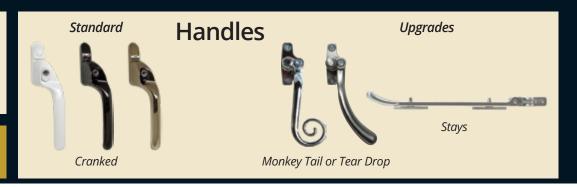

Dual foil upgrades. Foiled through the rebate as standard

100mm outer frame for 28mm double glazing or 44mm triple glazing

Dummy or functional stays upgrade

Dummy or functional butt hinges upgrade

55mm Radlington cill option