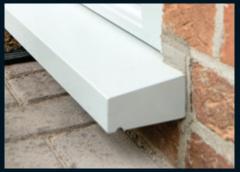

Dual foil upgrades. Foiled through the rebate as standard

100mm outer frame for 28mm double glazing or 44mm triple glazing

Dummy or functional stays upgrade

Dummy or functional butt hinges upgrade

55mm Radlington cill option