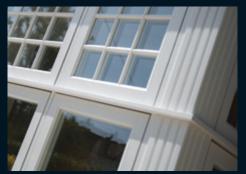

# Residence 9

Residence 9 'Alternative to Timber' range is specifically designed to replicate 19th century timber windows and doors. With a flush external casement design and a decorative internal finish they are ideal when replacing 100mm traditional timber windows. A choice of styling options make them suitable for period and modern properties. Supplied Timberwelded as standard.

Standard - Fully mechanically jointed Option - Welded sash (Mech outer frame)

20mm Astragal and 60mm Transom bar upgrade

Flush external finishes with equal sightline and external transom bar upgrade

Residence9 has a traditional, decorative, internal finish