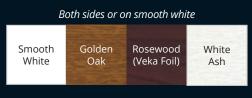

## **Colour** Options

Golden Oak / Golden Oak Rosewood / Rosewood on Brown Base

Both sides or on smooth white

ÝEKÀ

Anthracite

on White Base

Grev (Grained)

on Grey Base