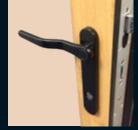

| imagine       |
|---------------|
| $\mathcal{O}$ |

Handles **Standard Bi-fold Handles** (Black, White, Gold, Chrome)

www.

DOW-MAI

Cranked lever/lever handle Internal Intermediate Available in White, Black, Gold and Chrome

Hidden track

Fully adjustable hinges available in White or Black

Cranked (Main door handle)

Ohli gator FOR SBD

Intermediate