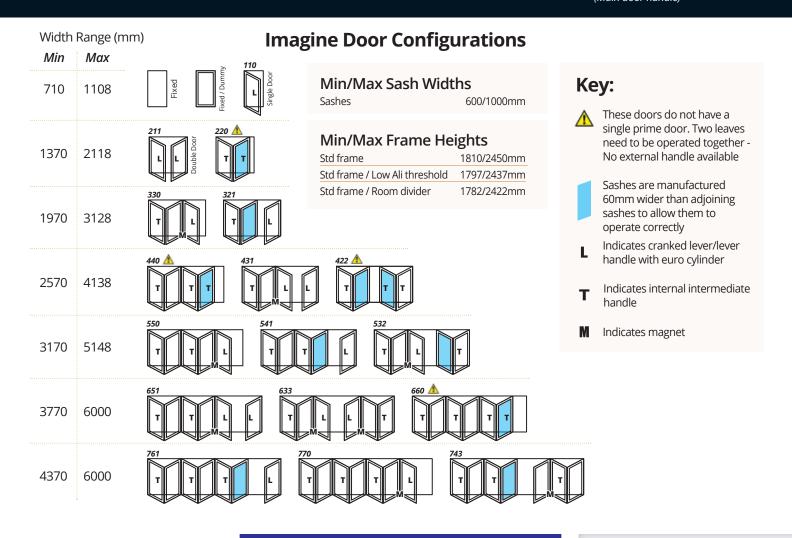

#### **Features and Benefits**

- ✓ Clean Contemporary look with slim sight-lines
- ✓ Outstanding thermal performance
- ✓ Available triple glazed
- ✓ 'U' value 1.4Wm<sup>2</sup>K double glazed
- ✓ 'U' value 1.2Wm²K with Low-E Plus glass
- ✓ 'U' value 1.0Wm<sup>2</sup>K triple glazed
- ✓ Fully adjustable slimline hinges
- ✓ Hidden track
- ✓ Choice of foil options
- ✓ Suited furniture
- ✓ Cranked lever/lever handle to allow tight stacking
- ✓ Premium quality magnets
- ✓ Available in 16 different opening configurations
- ✓ DDA compliant where required
- $\checkmark$  Fully welded or mechanical outer frame and sashes
- ✓ PAS 24 and Secure by Design achievable (Must have standard cranked handle)
- ✓ ERA 5 star guarantee
- ✓ Choice of 3 threshold options
- ✓ 20mm Astragal Bar option✓ Midrail option available