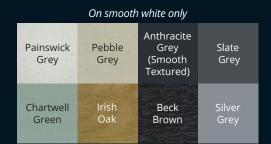

## **Colour** Options

Golden Oak / Golden Oak Rosewood / Rosewood on Brown Base

Both sides or on smooth white

ÝEKÀ

Anthracite

on White Base

Grev (Grained)

on Grey Base