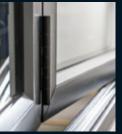

Hidden track

Fully adjustable hinges available in White or Black

Cranked (Main door handle)

Ohli gator FOR SBD

Intermediate