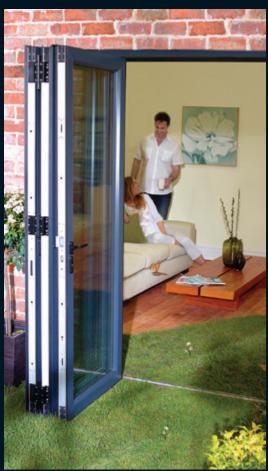

## WWW.

**SHOW COMPLEX Opening times:** Mon -Sat: 10am – 4pm, Sun: 11.30am – 3.30pm Old Barn Garden Centre, Worthing Road Dial Post, Horsham, West Sussex RH13 8NR

PVCU Bi-Fold 💿 imagine

'Imagine' single or double doors are the ideal complement to any flush fitting window due to their flush fitting sashes.

To achieve the flush external match, the doors must open out. The double doors have no floating mullion and so offer slimmer sightlines.