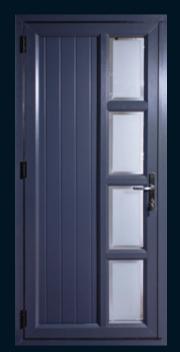

# PVCU Doors

'Imagine' single or double doors are the ideal complement to any flush fitting window due to their flush fitting sashes.

To achieve the flush external match, the doors must open out. The double doors have no floating mullion and so offer slimmer sightlines.

### **Specification:**

- ✓ Available as open in or open out
- ✓ ULTION ONE Security Cylinder
- ✓ No floating mullion on French doors
- ✓ Fully adjustable slimline hinges
- ✓ Slim sightlines
- ✓ Equal sightlines
- ✓ Supplied with White or Black standard Lever/Lever handles
- ✓ 28mm Planitherm toughened sealed units with Argon gas and black warm edge spacer
- ✓ 'U' value 1.4Wm²K double glazed
- ✓ 'U' value 1.2Wm²K with Low-E Plus glass
- ✓ 'U' value 1.0Wm²K triple glazed
- ✓ Available triple glazed
- ✓ PAS 24 option available
- ✓ 30mm low threshold option