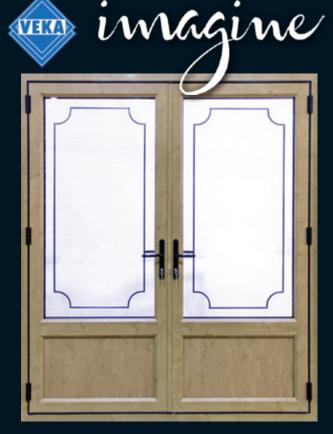

# PVCU Doors

'Imagine' single or double doors are the ideal complement to any flush fitting window due to their flush fitting sashes.

To achieve the flush external match, the doors must open out. The double doors have no floating mullion and so offer slimmer sightlines.

### **Specification:**

- ✓ Available as open in or open out
- ✓ ULTION ONE Security Cylinder
- ✓ No floating mullion on French doors
- ✓ Fully adjustable slimline hinges
- ✓ Slim sightlines
- ✓ Equal sightlines
- ✓ Supplied with White or Black standard Lever/Lever handles
- ✓ 28mm Planitherm toughened sealed units with Argon gas and black warm edge spacer
- ✓ 'U' value 1.4Wm²K double glazed
- ✓ 'U' value 1.2Wm²K with Low-E Plus glass
- ✓ 'U' value 1.0Wm²K triple glazed
- ✓ Available triple glazed
- ✓ PAS 24 option available
- ✓ 30mm low threshold option