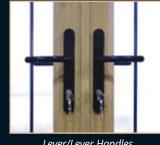

20mm Astragal bar

Side screen no dummy sash

Side screen dummy sash

Traditional handles Upgrade

Lever/Lever Handles

Colour matched rebate adapter

115 mm midrail upgrade

Slimline Hinges