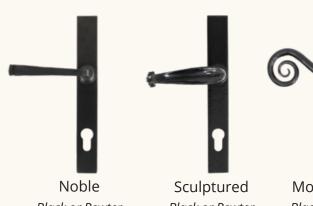

Painswick Grey Slate Grey (Smooth Textured)

Chartwell Green Oak Brown Grey

Single door with midrail and Astragal Bars

Modern design single door with tongue and groove panel

Black or Pewter Black or Pewter

Monkey Tail Black or Pewter

**CONSERVATORIES, DOORS & WINDOWS** 

© 01403 711936 © 01293 543513