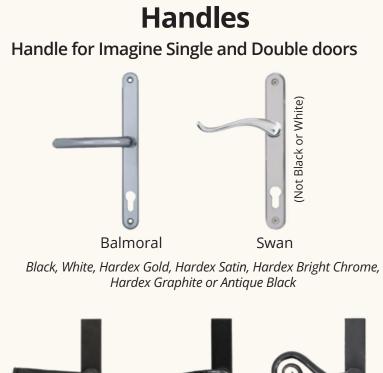

### **Specification:**

- ✓ Available as open in or open out
- ✓ ULTION ONE Security Cylinder
- ✓ No floating mullion on French doors
- ✓ Fully adjustable slimline hinges
- ✓ Slim sightlines
- ✓ Equal sightlines
- ✓ Supplied with White or Black standard Lever/Lever handles
- ✓ 28mm Planitherm toughened sealed units with Argon gas and black warm edge spacer
- ✓ 'U' value 1.4Wm²K double glazed
- ✓ 'U' value 1.2Wm²K with Low-E Plus glass
- ✓ 'U' value 1.0Wm²K triple glazed
- ✓ Available triple glazed
- ✓ PAS 24 option available
- ✓ 30mm low threshold option

20mm Astragal bar

Side screen no dummy sash

Side screen dummy sash

Traditional handles Upgrade

Lever/Lever Handles

Colour matched rebate adapter

115 mm midrail upgrade

Slimline Hinges