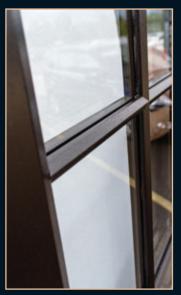

# PVCU Doors

'Imagine' single or double doors are the ideal complement to any flush fitting window due to their flush fitting sashes.

To achieve the flush external match, the doors must open out. The double doors have no floating mullion and so offer slimmer sightlines.

### **Specification:**

- ✓ Available as open in or open out
- ✓ ULTION ONE Security Cylinder
- ✓ No floating mullion on French doors
- ✓ Fully adjustable slimline hinges
- ✓ Slim sightlines
- ✓ Equal sightlines
- ✓ Supplied with White or Black standard Lever/Lever handles
- ✓ 28mm Planitherm toughened sealed units with Argon gas and black warm edge spacer
- ✓ 'U' value 1.4Wm²K double glazed
- ✓ 'U' value 1.2Wm²K with Low-E Plus glass
- ✓ 'U' value 1.0Wm²K triple glazed
- ✓ Available triple glazed
- ✓ PAS 24 option available
- ✓ 30mm low threshold option