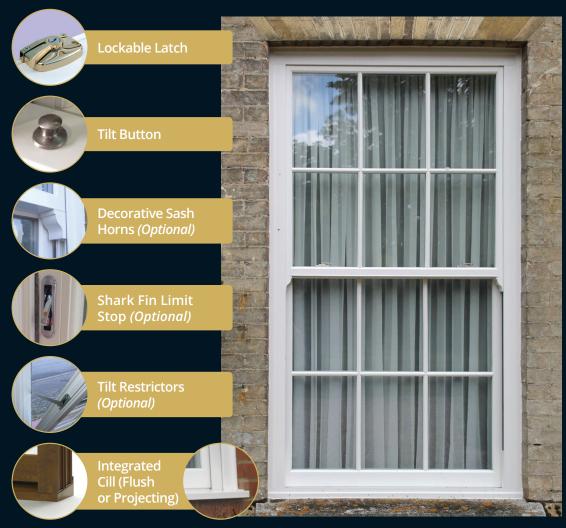

#### Specification:

- ✓ Smooth white 137mm front to back profile
- ✓ Welded sashes
- √ 'A' Energy Rated
- ✓ 24mm Softcoat float glass sealed units
- ✓ Black Swisspacer Argon filled
- ✓ Internally sculptured beads
- ✓ Deep 'authentic' bottom rail mechanically jointed
- ✓ Pre-tensioned maintenance free balances
- ✓ Sashes tilt inwards for cleaning
- ✓ Single cam lock on windows up to 800mm wide
- ✓ Double cam locks on windows 801 or over
- ✓ Lowline glazing silver grey gaskets
- ✓ Slim 42mm sash to top sash
- √ 54mm midrail sight lines
- ✓ Equal glass height as standard
- ✓ Virtually maintenance free
- ✓ Optional 225mm integrated cill (76mm projection)