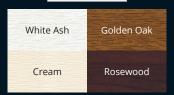

#### **Colour Options**

Smooth White

Both sides only

CONSERVATORIES, DOORS & WINDOWS