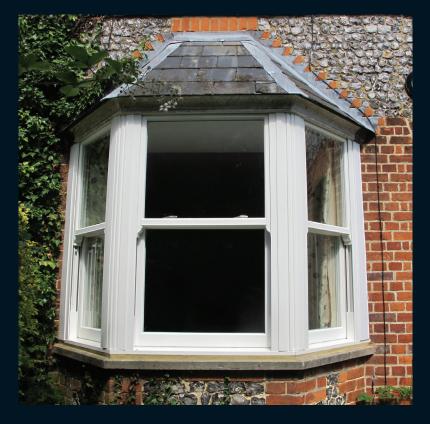

### Heritage Vertical Sliding Sash Windows

# Vertical Sliding Sashes CREHAU

The outstanding Heritage Vertical Sliding Sash Window is designed with timber in mind. Exceptional performance, utilising modern technology they offer traditional styling whilst maintaining authentic looks.