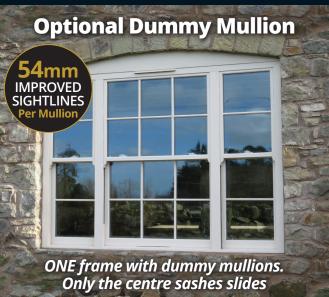

### Heritage Vertical Sliding Sash Windows

#### Specification:

- ✓ Smooth white 137mm front to back profile
- ✓ Welded sashes
- √ 'A' Energy Rated
- ✓ 24mm Softcoat float glass sealed units
- ✓ Black Swisspacer Argon filled
- ✓ Internally sculptured beads
- ✓ Deep 'authentic' bottom rail mechanically jointed
- ✓ Pre-tensioned maintenance free balances
- ✓ Sashes tilt inwards for cleaning
- ✓ Single cam lock on windows up to 800mm wide
- ✓ Double cam locks on windows 801 or over
- ✓ Lowline glazing silver grey gaskets
- ✓ Slim 42mm sash to top sash
- √ 54mm midrail sight lines
- ✓ Equal glass height as standard
- ✓ Virtually maintenance free
- ✓ Optional 225mm integrated cill (76mm projection)