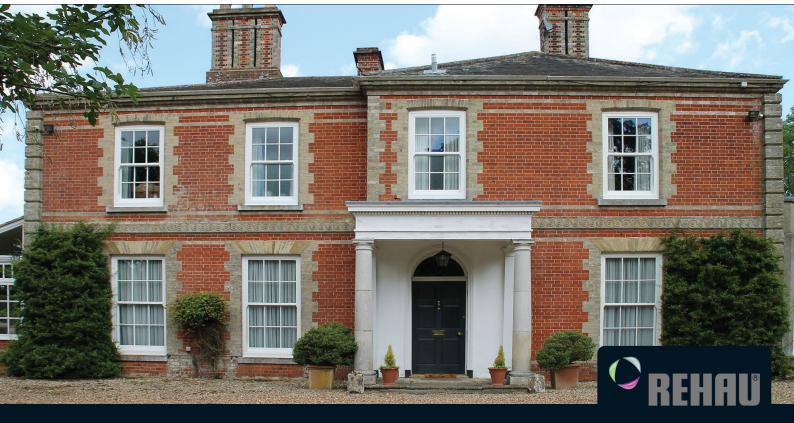

### Heritage Vertical Sliding Sash Windows

# Vertical Sliding Sashes CREHAU

The outstanding Heritage Vertical Sliding Sash Window is designed with timber in mind. Exceptional performance, utilising modern technology they offer traditional styling whilst maintaining authentic looks.