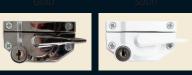

Mechanically Jointed

RunThru Sash Horns

Astragal Bars

Premium Cam Catch (Optional)