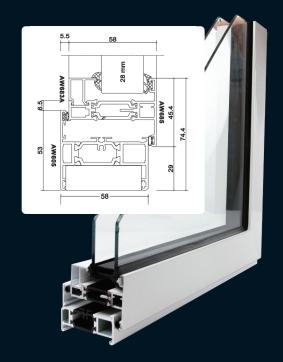

#### Two frame depths

#### **Specification**

- ✓ Contemporary Flat sash
- ✓ 58mm or 70mm front to back profile depth
- ✓ Frame Heights 43mm, 53mm and 73mm
- ✓ Externally glazed fixed panes or internally glazed dummy sashes
- ✓ Window Energy Rated 'B'
- ✓ Black or White cranked handles
- ✓ Polyamide thermal break design for thermal performance