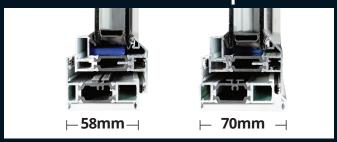

## Two frame heights

#### **Specification**

- ✓ Contemporary Flat sash
- ✓ 58mm or 70mm front to back profile depth
- ✓ Frame Heights 43mm, 53mm and 73mm
- ✓ Externally glazed fixed panes or internally glazed dummy sashes
- ✓ Window Energy Rated 'B'
- ✓ Black or White cranked handles
- ✓ Polyamide thermal break design for thermal performance