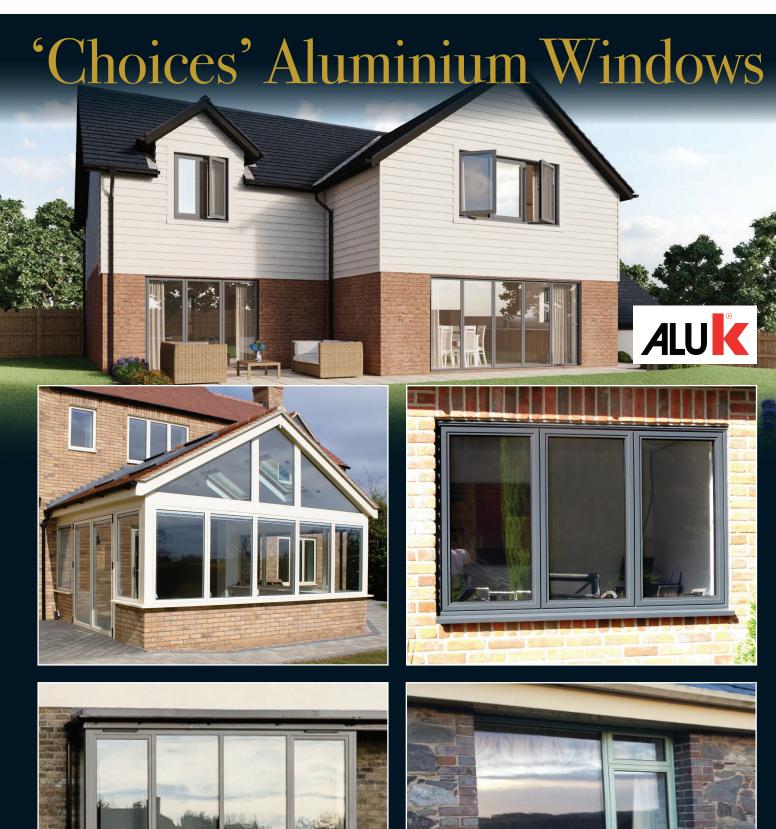

# 'Choices' Aluminium Windows

The ALUK range was the first aluminium system in the UK to achieve an 'A' rated window for the Energy Saving Scheme with a double glazed unit.

# The standard 'Choices' aluminium window is the Optio '58BW ST Casement'

### **Colour Range**

for fast delivery

White RAL 9910hg

> Anthracite Grey RAL 7016m

Anthracite Grey

White