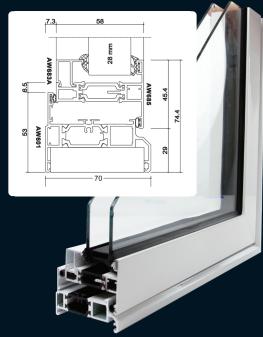

#### Two frame depths

#### **Specification**

- ✓ Contemporary Flat sash
- ✓ 58mm or 70mm front to back profile depth
- ✓ Frame Heights 43mm, 53mm and 73mm
- ✓ Externally glazed fixed panes or internally glazed dummy sashes
- ✓ Window Energy Rated 'B'
- ✓ Black or White cranked handles
- ✓ Polyamide thermal break design for thermal performance