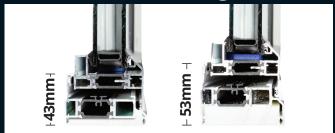

## Two frame heights

#### **Specification**

- ✓ Contemporary Flat sash
- ✓ 58mm or 70mm front to back profile depth
- ✓ Frame Heights 43mm, 53mm and 73mm
- ✓ Externally glazed fixed panes or internally glazed dummy sashes
- ✓ Window Energy Rated 'B'
- ✓ Black or White cranked handles
- ✓ Polyamide thermal break design for thermal performance