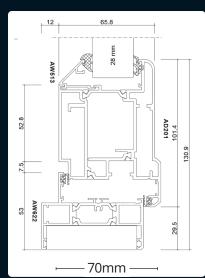

#### **Upgrades/Options**

- ✓ Glazing to 36mm
- ✓ 58mm or 70mm frame depth to accommodate varying types of application
- ✓ Low threshold option for Part M
- ✓ A range of single or dual colour
- ✓ PAS 24 / Doc Q