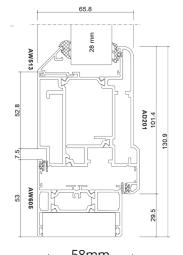

### 'Open Out' is fast delivery

Anthracite Anthracite White Grey RAL 9910hg RAL 7016m

Anthracite Grey/White 'Open In' is extended lead time

58mm

#### **Upgrades/Options**

- ✓ Glazing to 36mm
- ✓ 58mm or 70mm frame depth to accommodate varying types of application
- ✓ Low threshold option for Part M
- ✓ A range of single or dual colour
- ✓ PAS 24 / Doc Q