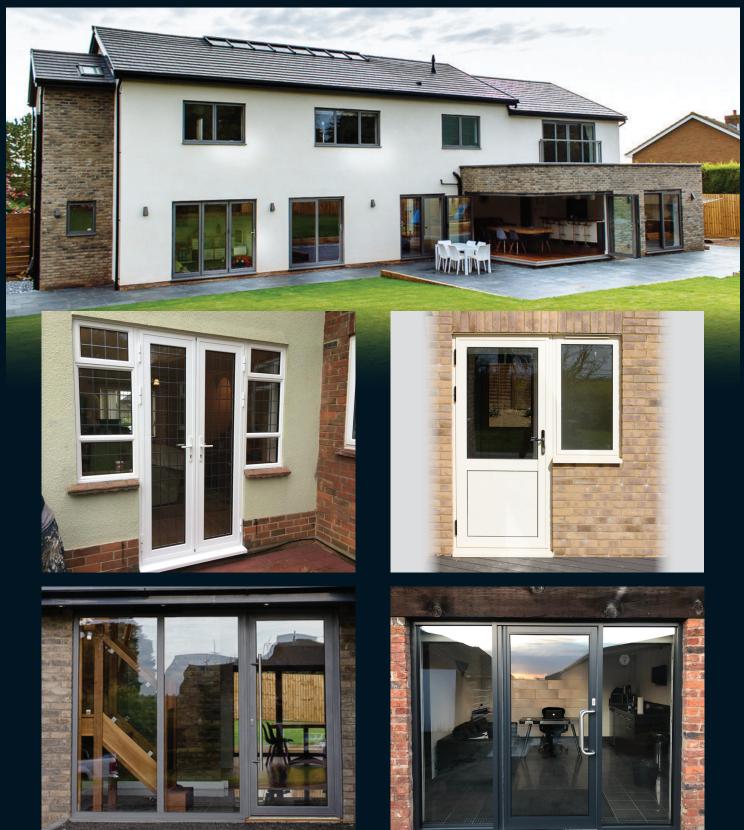

# ALUK 'Choices' Aluminium Doors

# ALUK 'Choices' Aluminium Doors

Available in a wide range of formats, our stylish aluminium entrance door system is suitable for both light and medium-duty use.

# The standard 'Choices' aluminium door the Optio '58BD Entrance'