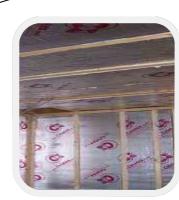

## STEEL SUSPENDED FLOOR

FLOOR IS INSULATED AND

WHERE REQUIRED

All walls & ceilings are insulated With 80mm celotetex

ALL TIMBERS ARE TANALISED

WRAPPED WITH A BREATHABLE MEMBARNE AND BATTENED

All internal walls & ceiling are plastered