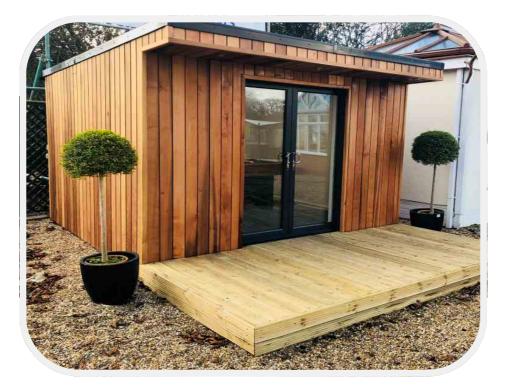

## **SPECIFICATION**

All of our garden rooms are made to measure to your requirement and our very high specification

They have a full 10 year insurance backed guarantee

All windows and doors are high security top quality and energy A rated

RED WESTERN CEDAR CLADDING, LIFE EXPECTANCY 25YRS IF MAINTANED

EPDM 1 PIECE ROOF LIFE EXPECTANCY 25 YEARS