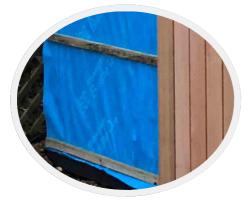

RED WESTERN CEDAR CLADDING, LIFE EXPECTANCY 25YRS IF MAINTANED

EPDM 1 PIECE ROOF LIFE EXPECTANCY 25 YEARS