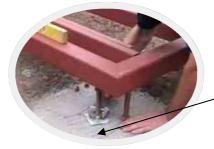

## STEEL SUSPENDED FLOOR

FLOOR IS INSULATED AND

WHERE REQUIRED

All walls & ceilings are insulated With 80mm celotetex

ALL TIMBERS ARE TANALISED

WRAPPED WITH A BREATHABLE MEMBARNE AND BATTENED

All internal walls & ceiling are plastered